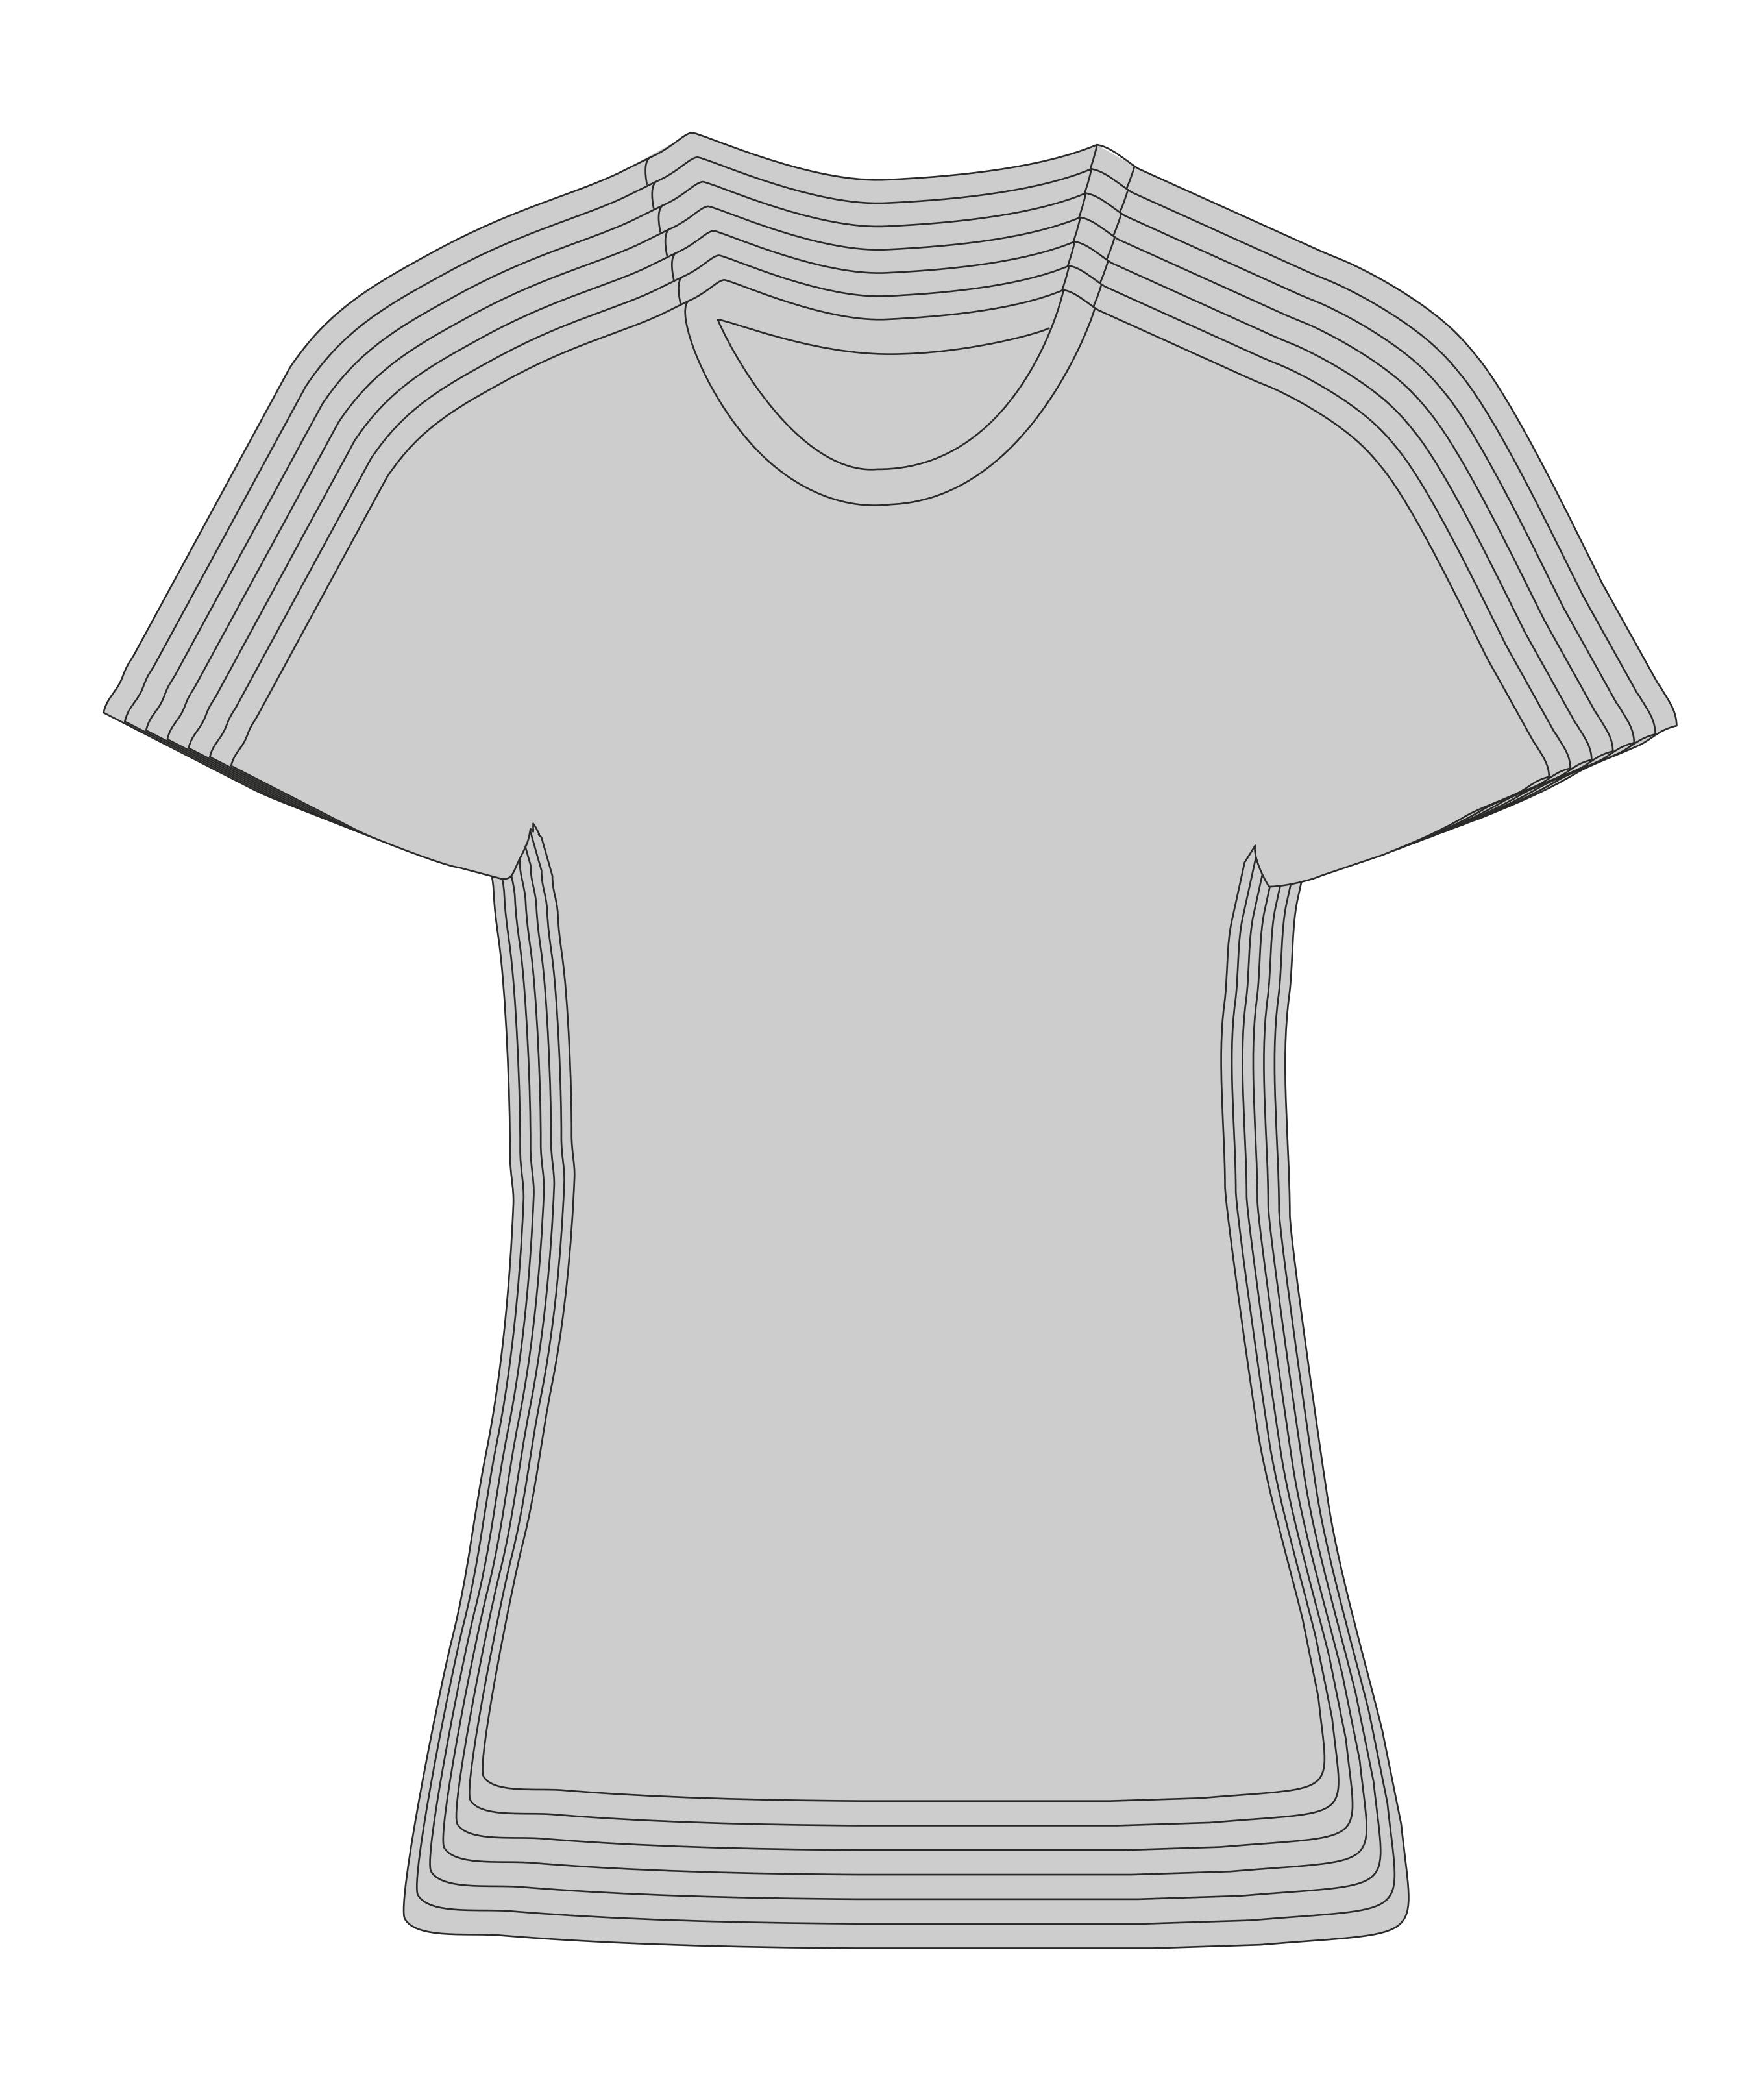

## Women's Premium-T

60°
waschbar

DTG
geeignet

## 3005 | XS-3 XL | 180 g/m<sup>2</sup> | 100 % Baumwolle\*

Klassisches Single-Jersey-T-Shirt mit Elasthananteil im schmalen Rippbündchen, hergestellt aus langstapeliger gekämmter Baumwolle, die besonders feine Oberfläche ist hervorragend geeignet für jegliche Art der Veredelung. Das T-Shirt ist modern geschnitten. Das Men-T-Shirt ist aus Schlauchware und das Women-T-Shirt mit Seitennähten gefertigt.