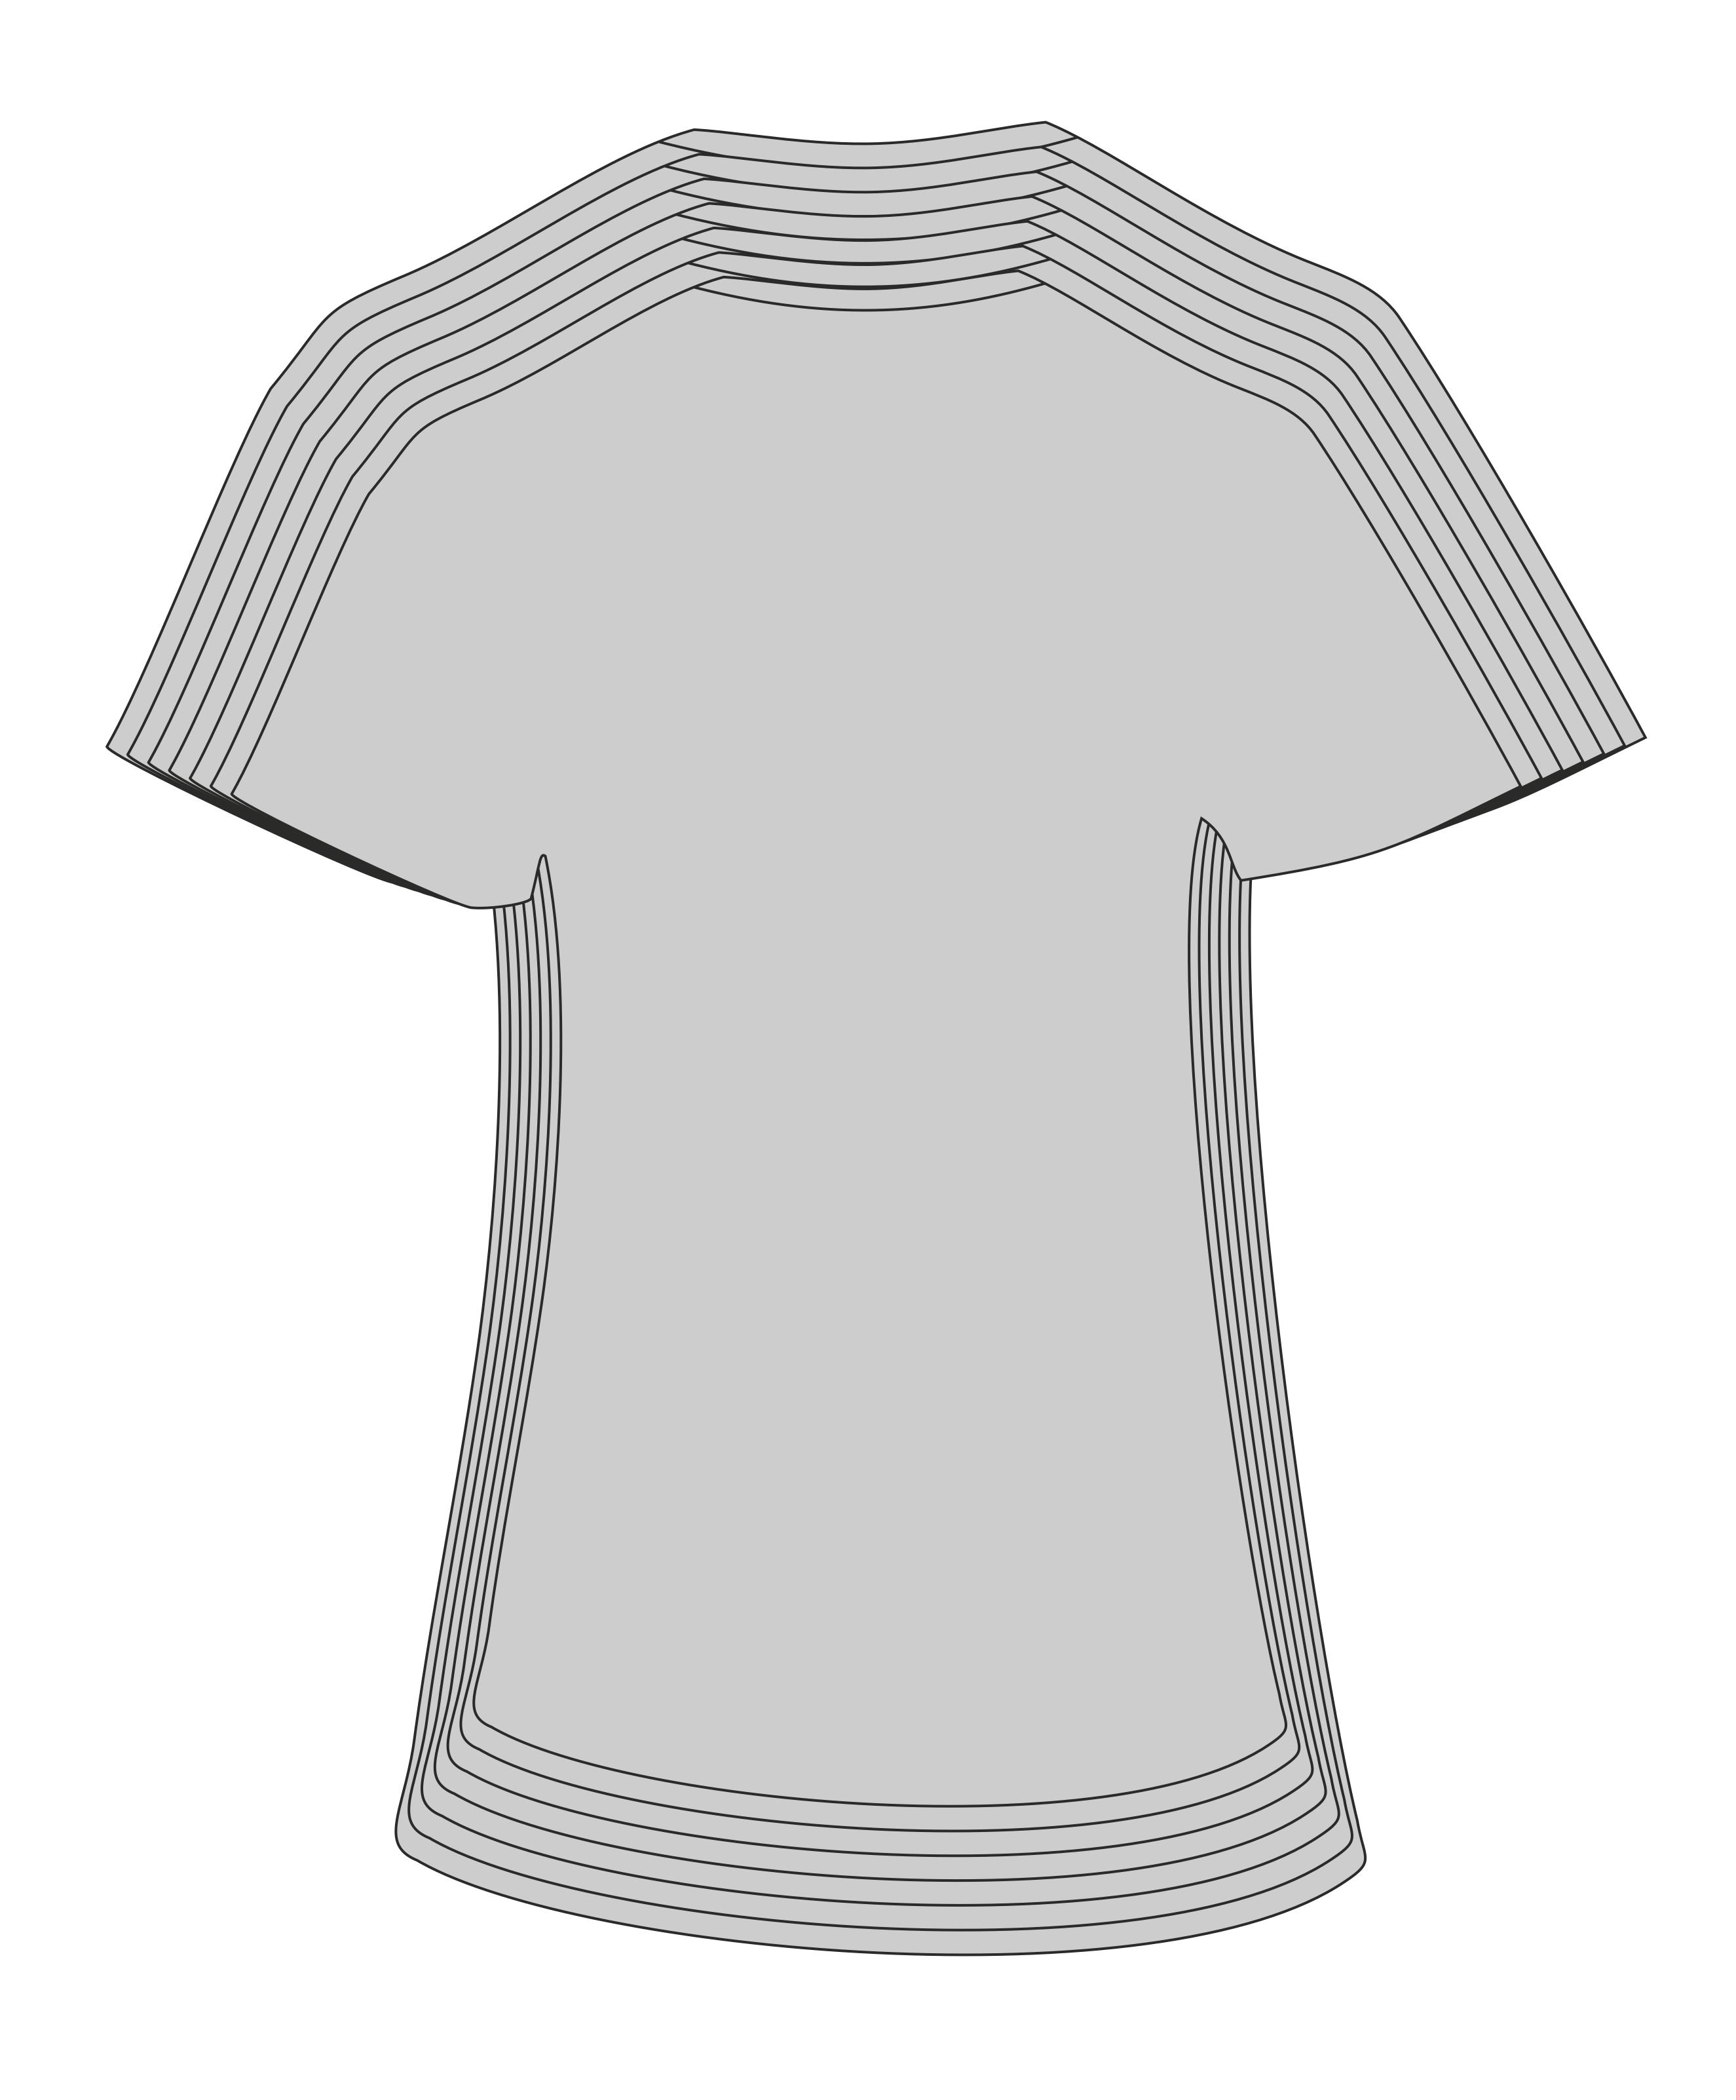

## Women's Premium-T

60°
waschbar

DTG
geeignet

## 3005 | XS-3 XL | 180 g/m<sup>2</sup> | 100 % Baumwolle\*

Klassisches Single-Jersey-T-Shirt mit Elasthananteil im schmalen Rippbündchen, hergestellt aus langstapeliger gekämmter Baumwolle, die besonders feine Oberfläche ist hervorragend geeignet für jegliche Art der Veredelung. Das T-Shirt ist modern geschnitten. Das Men-T-Shirt ist aus Schlauchware und das Women-T-Shirt mit Seitennähten gefertigt.