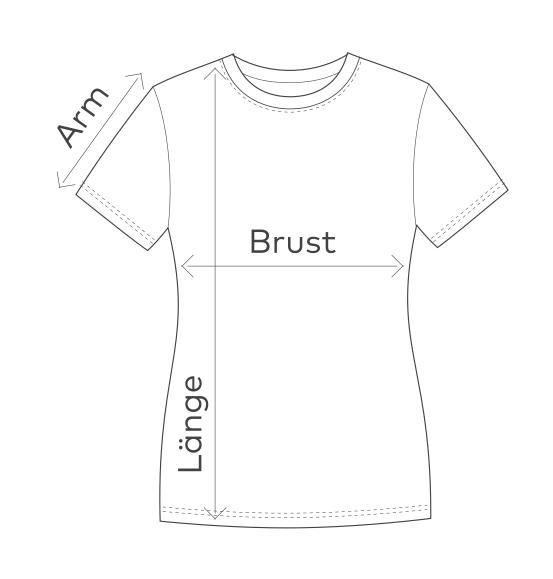

85% Baumwolle, 15% Viskose

|       | XS | S  | M  | L  | XL | XXL | 3 XL |
|-------|----|----|----|----|----|-----|------|
| Brust | 40 | 43 | 46 | 49 | 53 | 57  | 62   |
| Länge | 62 | 64 | 66 | 68 | 70 | 72  | 74   |
| Arm   | 15 | 16 | 17 | 18 | 20 | 22  | 23   |

Angaben zu Maßen und Grammaturen +/-5%. Änderungen vorbehalten.