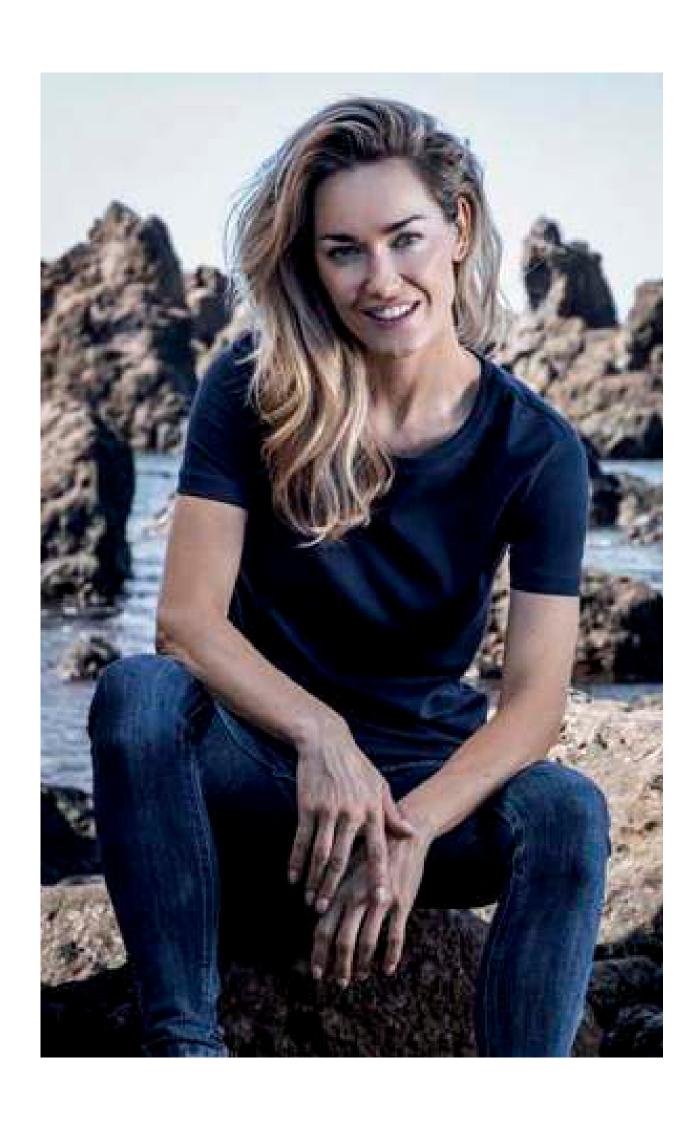

## Women's Premium-T

60°
waschbar

DTG
geeignet

## 3005 | XS-3 XL | 180 g/m<sup>2</sup> | 100 % Baumwolle\*

Klassisches Single-Jersey-T-Shirt mit Elasthananteil im schmalen Rippbündchen, hergestellt aus langstapeliger gekämmter Baumwolle, die besonders feine Oberfläche ist hervorragend geeignet für jegliche Art der Veredelung. Das T-Shirt ist modern geschnitten. Das Men-T-Shirt ist aus Schlauchware und das Women-T-Shirt mit Seitennähten gefertigt.